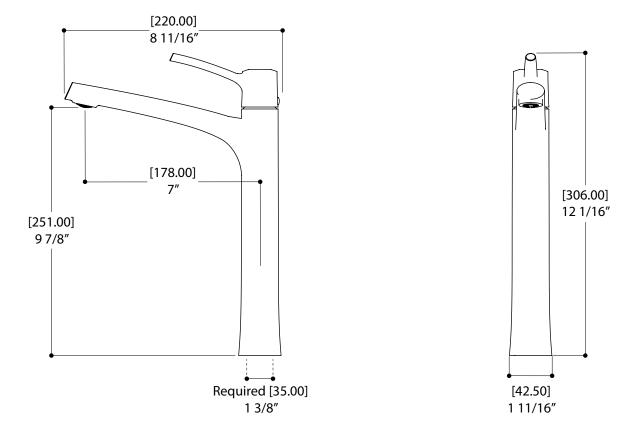

#### SPECS AT LARGE

Overall spout projection: 8 11/16" CC spout projection: 7" Total faucet height: 12 1/6"

Flow rate: 1.75 gpm Mounting hole: 13/8" Counter depth: 1 3/8"